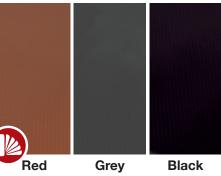

## Koraflex Plus flexible covering can be used for covering:

- exterior walls
- dormers
- chimneys
- skylights
- valleys
- solar gutters & roof windows

Surface colours: Red / Grey / Black

**Length of roll:** 5 m