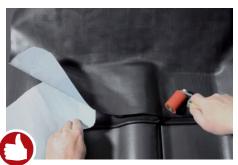

## **Roof Solutions**

Malleable, durable lead-replacement flashing solution. Available in colours to match lead or to complement roof tile colours.

Backing film, split for easier application

Complete butyl adhesive backing:

Koraflex Plus is a universal lead-replacement flashing solution that can be installed faster and easier than lead. The composite material ensures a highly stable and malleable product that can be easily formed to any complex shape and profile. The complete butyl backing ensures durable and reliable adhesion to most building materials including clay, concrete and metal surfaces.

#### Easy installation & handling:

Koraflex Plus does not require any prefabrication or welding. With its complete butyl backing, no extra adhesive or mastic is required. Cutting and shaping is easy, cutting down on installation time.