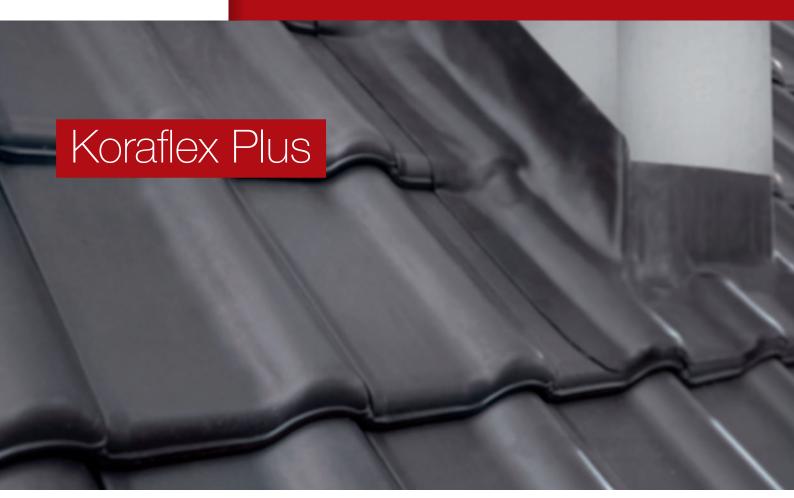

## **Roof Solutions**

Malleable, durable lead-replacement flashing solution. Available in colours to match lead or to complement roof tile colours.

Backing film, split for easier application

Complete butyl adhesive backing: