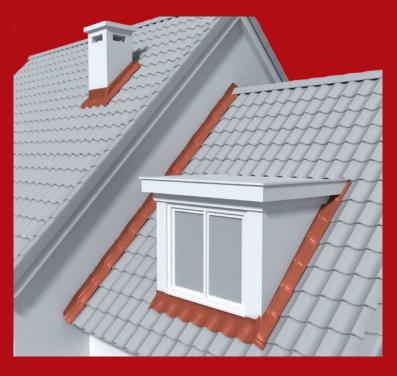

## Koraflex Plus flexible covering can be used for covering:

- exterior walls
- dormers
- chimneys
- skylights
- valleys
- solar gutters & roof windows

Surface colours: Red / Grey / Black

**Length of roll:** 5 m