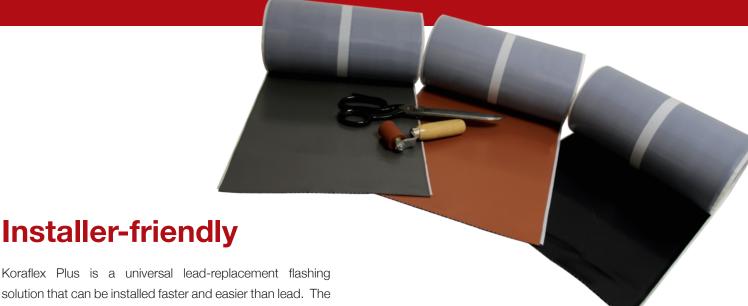

Koraflex Plus is a universal lead-replacement flashing solution that can be installed faster and easier than lead. The composite material ensures a highly stable and malleable product that can be easily formed to any complex shape and profile. The complete butyl backing ensures durable and reliable adhesion to most building materials including clay, concrete and metal surfaces.