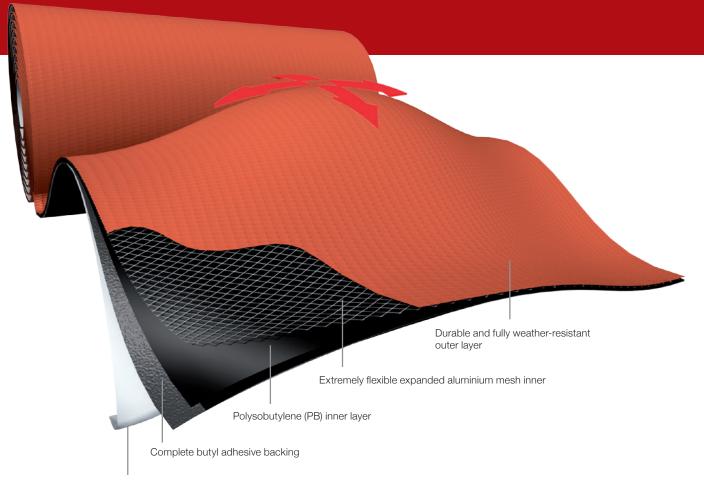

## **Roof Solutions**

Malleable, durable lead-replacement flashing solution. Available in colours to match lead or to complement roof tile colours.

Backing film, split for easier application

Complete butyl adhesive backing:

Proven in long-term use, the butyl adhesive makes Koraflex Plus an extremely durable flashing solution, fully resistant to all weathers and seasonal temperature variations.

Flexibility and stretch:

Koraflex Plus has up to 70% stretch in length and 15% stretch in width, making it easily as malleable as lead and able to form to complex shapes such as corners and deep tile profiles.

Koraflex Plus is a universal lead-replacement flashing solution that can be installed faster and easier than lead. The composite material ensures a highly stable and malleable product that can be easily formed to any complex shape and profile. The complete butyl backing ensures durable and reliable adhesion to most building materials including clay, concrete and metal surfaces.